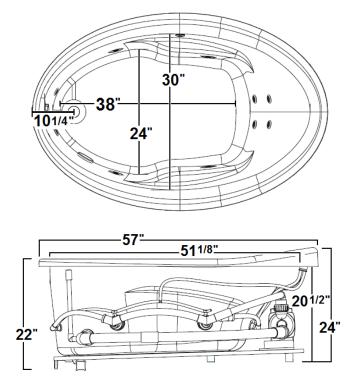

#### \*All dimensions are +/- 1/2" and subject to change without notice\* Confirm specifications before installation

#### Standard (S) Pump Locations

## **Technical Information**

- Weight: 176 lbs.
- Water Depth to Overflow: 16 1/2"
- Operating Capacity: 26 gal.
- Water Capacity: 52 gal.
- Sump Dimension: 38" x 24"