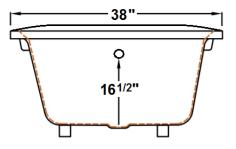

## **Technical Information**

- Weight: 176 lbs.
- Water Depth to Overflow: 16 1/2"
- Operating Capacity: 26 gal.
- Water Capacity: 52 gal.
- Sump Dimension: 38" x 24"