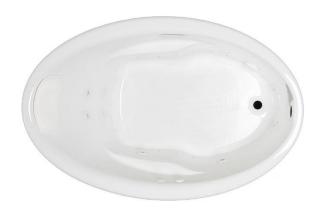

# **Ivy** 57" x 38" Drop-In Acrylic Combo

### **Combo Bath**

Experience a deep tissue, high intensity whirlpool massage, or a light, relaxing, gentle full body air massage or anything in between. Enjoy the feeling of well-being, while obtaining better blood circulation, improved flexibility, soothed muscles and reduced tension